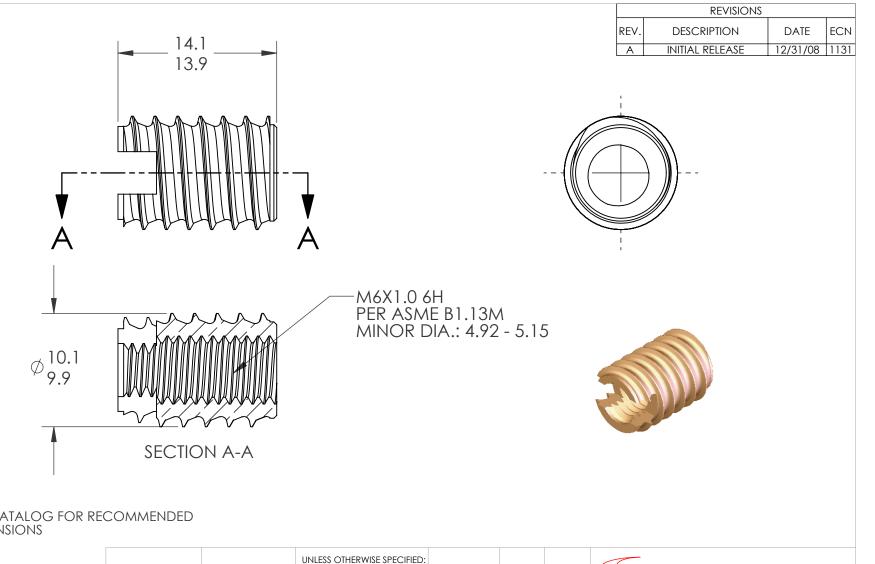

REFER TO CATALOG FOR RECOMMENDED BOSS DIMENSIONS

NOTES:

| SS DIMENSIONS                                                                                                                                                                                                                    |             |         |                                               |                                                                                       |      |            |                |                          |              |  |     |
|----------------------------------------------------------------------------------------------------------------------------------------------------------------------------------------------------------------------------------|-------------|---------|-----------------------------------------------|---------------------------------------------------------------------------------------|------|------------|----------------|--------------------------|--------------|--|-----|
|                                                                                                                                                                                                                                  |             |         | UNLESS OTHERWISE SPECIFIED:                   |                                                                                       |      |            |                |                          |              |  |     |
|                                                                                                                                                                                                                                  |             |         | DIMENSIONS ARE IN MILLIMETERS                 |                                                                                       | NAME | DATE       |                |                          |              |  |     |
|                                                                                                                                                                                                                                  |             |         | TOLERANCES:                                   | DRAWN                                                                                 | JVK  | 12/9/08    | TITLE:         |                          |              |  |     |
| PROPRIETARY AND CONFIDENTIAL THIS DRAWING, AND THE INFORMATION CON- TAINED HERIN, ARE THE PROPERTY OF SHEREX AND ARE NOT TO BE USED IN ANY MANNER DETRIMENT TO THE INTEREST OF THE COMPANY.  SHEREX RESERVES THE RIGHT TO REVISE |             |         | ANGULAR: MACH±1 BEND ±1 ONE PLACE DECIMAL ±.2 | CHECKED                                                                               |      |            |                |                          |              |  |     |
|                                                                                                                                                                                                                                  |             |         | TWO PLACE DECIMAL ±.10                        | ENG APPR.                                                                             | JVK  | 12/9/08    |                |                          |              |  |     |
|                                                                                                                                                                                                                                  |             |         |                                               | MFG APPR. TB                                                                          |      | 12/30/08   | Λ              | M6 THREADSERT            |              |  |     |
|                                                                                                                                                                                                                                  |             |         |                                               | Q.A.                                                                                  |      |            |                |                          |              |  |     |
|                                                                                                                                                                                                                                  |             |         | ASME Y14.5M-1994                              | COMMENTS:                                                                             |      |            |                |                          |              |  |     |
|                                                                                                                                                                                                                                  |             |         | MATERIAL<br>BRASS C3604                       | E-mail: info@sherex.com<br>www.sherex.com<br>Phone: 866-474-3739<br>Fax: 716-875-0358 |      |            | SIZE DWG.      | DWG. NO.<br>B1T-610-14.0 |              |  | REV |
|                                                                                                                                                                                                                                  | NEXT ASSY   | USED ON | FINISH NONE                                   |                                                                                       |      |            | $ \mathbf{A} $ |                          |              |  | Α   |
| PART/DRAWING WITHOUT NOTICE.                                                                                                                                                                                                     | APPLICATION |         | DO NOT SCALE DRAWING                          |                                                                                       |      | SCALE: 3:1 | WEIGHT:        | kg                       | SHEET 1 OF 1 |  |     |