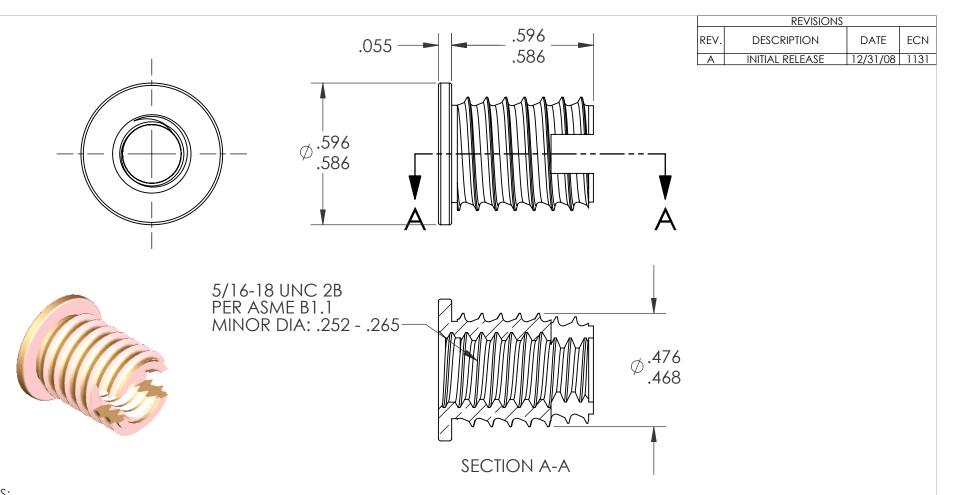

## NOTES:

1. REFER TO CATALOG FOR RECOMMENDED BOSS DIMENSIONS

|                                                                                                                                                                                                                                                               |             |         | UNLESS OTHERWISE SPECIFIED:                                                                                                                                           | ):                                                                                    |      |          |                        |            |     |          |           |  |
|---------------------------------------------------------------------------------------------------------------------------------------------------------------------------------------------------------------------------------------------------------------|-------------|---------|-----------------------------------------------------------------------------------------------------------------------------------------------------------------------|---------------------------------------------------------------------------------------|------|----------|------------------------|------------|-----|----------|-----------|--|
|                                                                                                                                                                                                                                                               |             |         | DIMENSIONS ARE IN INCHES TOLERANCES:  ANGULAR: MACH±1 BEND ±1 TWO PLACE DECIMAL ±.01 THREE PLACE DECIMAL ±.005  INTERPRET GEOMETRIC TOLERANCING PER: ASME Y14.5M-1994 |                                                                                       | NAME | DATE     |                        |            |     |          |           |  |
| PROPRIETARY AND CONFIDENTIAL THIS DRAWING, AND THE INFORMATION CON- TAINED HERIN, ARE THE PROPERTY OF SHEREY AND ARE NOT TO BE USED IN ANY MANNER DETIMMENT TO THE INTEREST OF THE COMPANY.  SHEREX RESERVES THE RIGHT TO REVISE PART/DRAWING WITHOUT NOTICE. |             |         |                                                                                                                                                                       | DRAWN                                                                                 | JVK  | 12/9/08  |                        |            |     |          |           |  |
|                                                                                                                                                                                                                                                               |             |         |                                                                                                                                                                       | CHECKED                                                                               |      |          | TITLE:                 |            |     |          |           |  |
|                                                                                                                                                                                                                                                               |             |         |                                                                                                                                                                       | ENG APPR.                                                                             | JVK  | 12/9/08  | √ 5/14_18 FLANCED THRE |            |     |          | - 4 DCEDI |  |
|                                                                                                                                                                                                                                                               |             |         |                                                                                                                                                                       | MFG APPR.                                                                             | TB   | 12/30/08 |                        |            |     |          | KEAD2EKI  |  |
|                                                                                                                                                                                                                                                               |             |         |                                                                                                                                                                       | Q.A.                                                                                  |      |          |                        |            |     |          |           |  |
|                                                                                                                                                                                                                                                               |             |         |                                                                                                                                                                       | COMMENTS:                                                                             |      |          |                        |            |     |          |           |  |
|                                                                                                                                                                                                                                                               |             |         | MATERIAL<br>BRASS C3604                                                                                                                                               | E-mail: info@sherex.com<br>www.sherex.com<br>Phone: 866-474-3739<br>Fax: 716-875-0358 |      |          | SIZE DWG. NO. REV      |            |     |          | REV       |  |
|                                                                                                                                                                                                                                                               |             |         |                                                                                                                                                                       |                                                                                       |      |          | <b>.</b> .             | B2T-3118-  | 591 | 1 A      |           |  |
|                                                                                                                                                                                                                                                               | NEXT ASSY   | USED ON | FINISH                                                                                                                                                                |                                                                                       |      |          | A B21-3118-391 A       |            |     | $\wedge$ |           |  |
|                                                                                                                                                                                                                                                               | APPLICATION |         | DO NOT SCALE DRAWING                                                                                                                                                  | 1                                                                                     |      |          | SCALE: 2.              | 5:1WEIGHT: | kg  | SHEE     | T 1 OF 1  |  |