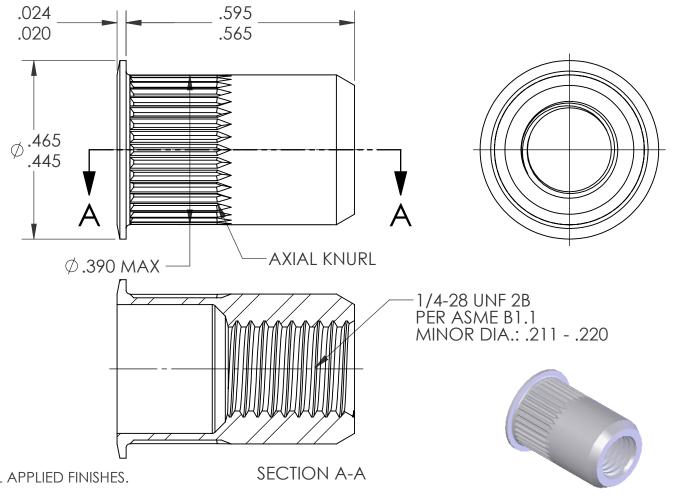

## NOTE:

GRIP RANGE: .027 - .165

HOLE SIZE: .391 +.006/-.000 AFTER ALL APPLIED FINISHES. INSTALLED LENGTH: .380 MAX. 2.

4. LUBR

INSTA

| RICATION: WAX<br>FALLATION TOOL: SSG 81                                                                                                                                                             | 02 SPIN SPIN |         |                                                                                                                                                                                                                                 |                                                            |      |         |                            |           |  |
|-----------------------------------------------------------------------------------------------------------------------------------------------------------------------------------------------------|--------------|---------|---------------------------------------------------------------------------------------------------------------------------------------------------------------------------------------------------------------------------------|------------------------------------------------------------|------|---------|----------------------------|-----------|--|
| .,                                                                                                                                                                                                  |              |         |                                                                                                                                                                                                                                 |                                                            |      |         |                            |           |  |
|                                                                                                                                                                                                     |              |         | UNLESS OTHERWISE SPECIFIED:  DIMENSIONS ARE IN INCHES TOLERANCES: ANGULAR MACH±1 BEND ±1 TWO PLACE DECIMAL ±.01 THREE PLACE DECIMAL ±.002 INTERPRET GEOMETRIC TOLERANCING PER: ASME Y14.5M-1994  MATERIAL 5056 ALUMINUM  FINISH |                                                            | NAME | DATE    |                            |           |  |
|                                                                                                                                                                                                     |              |         |                                                                                                                                                                                                                                 | DRAWN                                                      | TWR  | 4/24/09 |                            |           |  |
|                                                                                                                                                                                                     |              |         |                                                                                                                                                                                                                                 | CHECKED                                                    |      |         |                            |           |  |
|                                                                                                                                                                                                     |              |         |                                                                                                                                                                                                                                 | ENG APPR.                                                  | JVK  | 4/24/09 | TITLE:                     |           |  |
|                                                                                                                                                                                                     |              |         |                                                                                                                                                                                                                                 | MFG APPR.                                                  |      |         | SMALL FLANGE OPEN END      |           |  |
|                                                                                                                                                                                                     |              |         |                                                                                                                                                                                                                                 | Q.A.                                                       | JVK  | 4/24/09 |                            |           |  |
| PROPRIETARY AND CONFIDENTIAL THIS DRAWING, AND THE INFORMATION CON-                                                                                                                                 |              |         |                                                                                                                                                                                                                                 | COMMENTS:                                                  |      |         |                            |           |  |
| TAINED HERIN, ARE THE PROPERTY OF SHEREX AND ARE NOT TO BE USED IN ANY MANNER DETRIMENT TO THE INTEREST OF THE COMPANY.  SHEREX SOLUTIONS RESERVES THE RIGHT TO REVISE PART/DRAWING WITHOUT NOTICE. |              |         |                                                                                                                                                                                                                                 | E-mail: info@sherex.com                                    |      | .com    | SIZE DWG. NO.              | REV       |  |
|                                                                                                                                                                                                     | NEXT ASSY    | USED ON | NONE                                                                                                                                                                                                                            | www.sherex.com<br>Phone: 866-474-3739<br>Fax: 716-875-0358 |      |         | <b>A</b> CAK3-2528-165 A   |           |  |
|                                                                                                                                                                                                     | APPLICATION  |         | DO NOT SCALE DRAWING                                                                                                                                                                                                            | 1 4.1. 1 10 010 0000                                       |      |         | SCALE: 2:1 WEIGHT: kg SHEE | ET 1 OF 1 |  |
| <u> </u>                                                                                                                                                                                            | 4            |         |                                                                                                                                                                                                                                 |                                                            |      |         | <u> </u>                   |           |  |