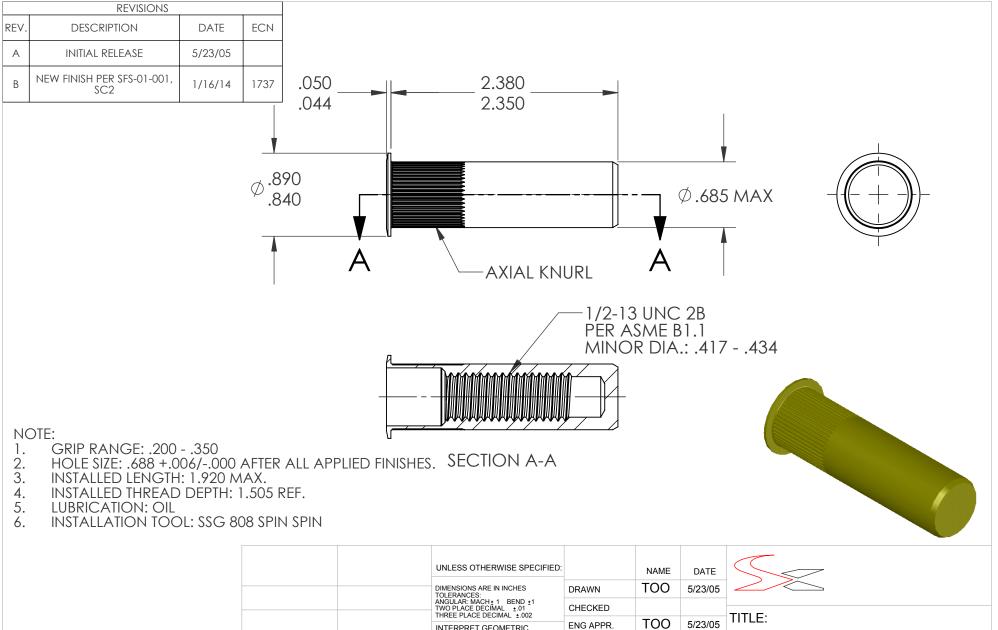

|  |                                                                                                                                                                                                                                                                      | APPLICATION |         | DO NOT SCALE DRAWING                                                                                                                                               |                                                                                                    |      |         | SCALE: 2:1 WEIGHT: 0600 kg SHEET 1 OF 1 |  |
|--|----------------------------------------------------------------------------------------------------------------------------------------------------------------------------------------------------------------------------------------------------------------------|-------------|---------|--------------------------------------------------------------------------------------------------------------------------------------------------------------------|----------------------------------------------------------------------------------------------------|------|---------|-----------------------------------------|--|
|  | PROPRIETARY AND CONFIDENTIAL THIS DRAWING, AND THE INFORMATION CON- TAINED HERIN, ARE THE PROPERTY OF SHEREX AND ARE NOT 10 SUSED IN ANY MANNER DETRIMENT TO THE INTEREST OF THE COMPANY. SHEREX SOLUTIONS RESERVES THE RIGHT TO REVISE PARTIDRAWING WITHOUT NOTICE. | NEXT ASSY   | USED ON | FINISH  ZINC PLATE WYELLOW TRIVALENT CHROMATE PER SFS-01-001, SC2                                                                                                  | COMMENTS:<br>E-mail: info@sherex.com<br>www.sherex.com<br>Phone: 866-474-3739<br>Fax: 716-875-0358 |      |         | CAL2-5013-350B B                        |  |
|  |                                                                                                                                                                                                                                                                      |             |         | DIMENSIONS ARE IN INCHES TOLERANCES: ANGULAR: MACH ± 1 BEND ± 1 TWO PLACE DECIMAL ±.002 INTERPRET GEOMETRIC TOLERANCING PER: ASME Y14.5M-1994 MATERIAL C1008/C1010 |                                                                                                    |      |         | SIZE DWG. NO. REV                       |  |
|  |                                                                                                                                                                                                                                                                      |             |         |                                                                                                                                                                    | Q.A.                                                                                               |      |         |                                         |  |
|  |                                                                                                                                                                                                                                                                      |             |         |                                                                                                                                                                    | MFG APPR.                                                                                          | AJP  | 5/23/05 | TITLE:  LARGE FLANGE CLOSED END         |  |
|  |                                                                                                                                                                                                                                                                      |             |         |                                                                                                                                                                    | ENG APPR.                                                                                          | TOO  | 5/23/05 |                                         |  |
|  |                                                                                                                                                                                                                                                                      |             |         |                                                                                                                                                                    | CHECKED                                                                                            |      |         |                                         |  |
|  |                                                                                                                                                                                                                                                                      |             |         |                                                                                                                                                                    | DRAWN                                                                                              | TOO  | 5/23/05 |                                         |  |
|  |                                                                                                                                                                                                                                                                      |             |         | UNLESS OTHERWISE SPECIFIED:                                                                                                                                        |                                                                                                    | NAME | DATE    |                                         |  |
|  |                                                                                                                                                                                                                                                                      |             |         |                                                                                                                                                                    | 1                                                                                                  |      |         |                                         |  |