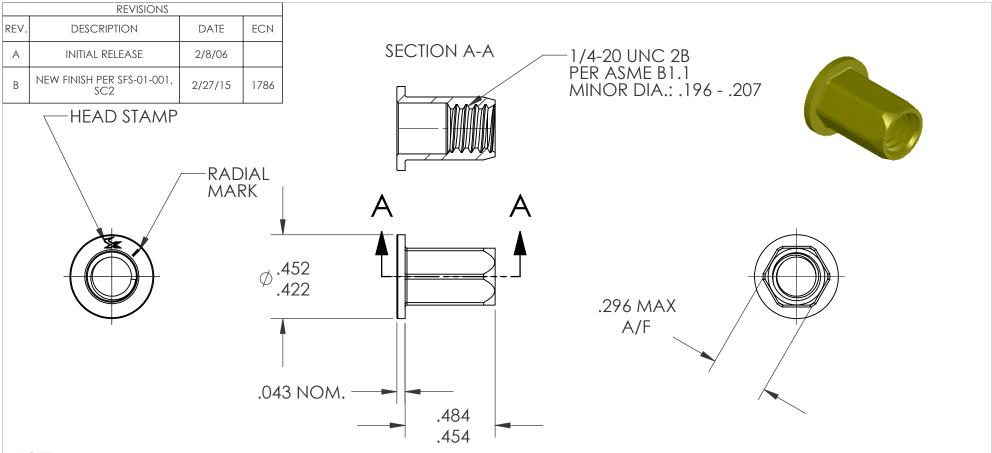

## NOTE:

- GRIP RANGE: .085 .145
- HOLE SIZE: .296 +.006/-.000 A/F AFTER ALL APPLIED FINISHES. INSTALLED LENGTH: .250 REF. 2.

| 5. INSTALLATION TOOL: MS 50 SPIN PULL  UNLESS OTHERWISE SPECIFIED:  DIMENSIONS ARE IN INCHES TOLERANCES: ANGULAR: MACH ± 1 BEIND ± 1 TWO PLACE DECIMAL ±.010 INTERPRET GEOMETRIC TOLERANCING PER: ASME Y14.5M-1994  PROPRIETARY AND CONFIDENTIAL THIS DRAWN, AND THE INFORMATION CON- TARGED HEIN AGE THE PROPERTY OF SHERE PROPERTY TO THE INTEREST OF THE COMPANY.  MATERIAL  C1008/C1010  COMMENTS: E-mail: info@sherex.com  SIZE DWG. NO.  RE                                                                                                                                                                                                                                                                                                                                                                                                                                                                                                                                                                                                                                                                                                                                                                                                                                                                                                                                                                                                                                                                                                                                                                                                                                                                                                                                                                                                                                                                                                                                                                                                                                                                              |          | <b>-</b>                                                                                                                             | , t         |         | 3                                                                                                        | 2                                                                |      |        |               | 4               |      |          |
|--------------------------------------------------------------------------------------------------------------------------------------------------------------------------------------------------------------------------------------------------------------------------------------------------------------------------------------------------------------------------------------------------------------------------------------------------------------------------------------------------------------------------------------------------------------------------------------------------------------------------------------------------------------------------------------------------------------------------------------------------------------------------------------------------------------------------------------------------------------------------------------------------------------------------------------------------------------------------------------------------------------------------------------------------------------------------------------------------------------------------------------------------------------------------------------------------------------------------------------------------------------------------------------------------------------------------------------------------------------------------------------------------------------------------------------------------------------------------------------------------------------------------------------------------------------------------------------------------------------------------------------------------------------------------------------------------------------------------------------------------------------------------------------------------------------------------------------------------------------------------------------------------------------------------------------------------------------------------------------------------------------------------------------------------------------------------------------------------------------------------------|----------|--------------------------------------------------------------------------------------------------------------------------------------|-------------|---------|----------------------------------------------------------------------------------------------------------|------------------------------------------------------------------|------|--------|---------------|-----------------|------|----------|
| DIMENSIONS ARE IN INCHES TOLERANCES: ANGULAR MACH 1: BEND 1: TWO PLACE DECIMAL 1:00 THREE PLACE DECIMAL 1:00 THREE PLACE DECIMAL 1:00 TOLERANCING PER: ASME Y14.5M-1994  MATERIAL THE DRAWING AND THE INFORMATION CON- AND ARE NOT TO BE USED IN ANY MAINER DE FRIMENT TO THE INFORMATION FOR EXEMPLY AND ARE NOT TO BE USED IN ANY MAINER DE FRIMENT TO THE INFORMATION FOR EXEMPLY PARTIFICATION FOR EXEMPLY PARTIFICA |          |                                                                                                                                      | APPLICATION |         | DO NOT SCALE DRAWING                                                                                     |                                                                  |      |        | SCALE: 2:1    | WEIGHT:.0022 kg | SHEE | T 1 OF 1 |
| 5. INSTALLATION TOOL: MS 50 SPIN PULL  UNLESS OTHERWISE SPECIFIED:  DIMENSIONS ARE IN INCHES TOLERANCES: ANGULAR: MACH 1 BEND 1 1 TWO PLACE DECIMAL 2:01 TIVO PLACE DECIMAL 2:01 TOLERANCING PER: ASME Y14.5M-1994  PROPRIETARY AND CONFIDENTIAL THIS DRAWING, AND THE INFORMATION CON- TAMED PERNA AND THE INFORMATION CON- TAMED PERNA AND THE INFORMATION CON- TAMED PERNA AND CONFIDENTIAL THIS DRAWING, AND THE INFORMATION CON- TAMED PERNA AND CONFIDENTIAL THIS DRAWING, AND THE INFORMATION CON- TAMED PERNA AND CONFIDENTIAL THIS DRAWING, AND THE INFORMATION CON- TAMED PERNA AND CONFIDENTIAL THIS DRAWING, AND THE INFORMATION CON- TAMED PERNA AND CONFIDENTIAL THIS DRAWING, AND THE INFORMATION CON- TAMED PERNA AND CONFIDENTIAL THIS DRAWING, AND THE INFORMATION CON- TAMED PERNA AND CONFIDENTIAL THIS DRAWING, AND THE INFORMATION CON- TAMED PERNA AND CONFIDENTIAL THIS DRAWING, AND THE INFORMATION CON- TAMED PERNA AND CONFIDENTIAL THIS DRAWING, AND THE INFORMATION CON- TAMED PERNA AND CONFIDENTIAL THIS DRAWING, AND THE INFORMATION CON- TAMED PERNA AND CONFIDENTIAL THIS DRAWING, AND THE INFORMATION CON- TAMED PERNA AND CONFIDENTIAL THIS DRAWING, AND THE INFORMATION CON- TAMED PERNA AND CONFIDENTIAL THIS DRAWING, AND THE INFORMATION CON- TAMED PERNA AND CONFIDENTIAL THIS DRAWING, AND THE INFORMATION CON- TAMED PERNA AND CONFIDENTIAL THIS DRAWING, AND THE INFORMATION CON- TAMED PERNA AND CONFIDENTIAL THIS DRAWING, AND THE INFORMATION CON- TAMED PERNA AND CONFIDENTIAL THIS DRAWING, AND THE INFORMATION CON- TAMED PERNA AND CONFIDENTIAL THIS DRAWING, AND THE INFORMATION CON- TAMED PERNA AND CONFIDENTIAL THIS DRAWING, AND THE INFORMATION CON- TAMED PERNA AND CONFIDENTIAL THIS DRAWING, AND THE INFORMATION CON- TAMED PERNA AND CONFIDENTIAL THIS DRAWING, AND THE INFORMATION CON- TAMED PERNA AND CONFIDENTIAL THIS DRAWING CONFIDENTIAL THIS DRAWING CONFIDENTIAL THIS DRAWING CONFIDENTIAL THIS DRAWING CONFIDENTIAL THIS DRAWIN |          | TO THE INTEREST OF THE COMPANY.  SHEREX SOLUTIONS RESERVES THE RIGHT TO REVISE                                                       | NEXT ASSY   | USED ON | ZINC PLATE W/YELLOW TRIVALENT                                                                            | E-mail: info@sherex.com<br>www.sherex.com<br>Phone: 866-474-3739 |      |        |               |                 | В    |          |
| 5. INSTALLATION TOOL: MS 50 SPIN PULL  UNLESS OTHERWISE SPECIFIED:  DIMENSIONS ARE IN INCHES TOLERANCES: ANSOLAR: MACH: 1 BEND: 1 TWO FLACE DECIMAL: 0.00 THREE PLACE DECIMAL: 0.00 TINTERPRET GEOMETRIC TOLERANCING PER: ASME Y14.5M-1994  MATERIAL  Q.A.  MATERIAL  Q.A.                                                                                                                                                                                                                                                                                                                                                                                                                                                                                                                                                                                                                                                                                                                                                                                                                                                                                                                                                                                                                                                                                                                                                                                                                                                                                                                                                                                                                                                                                                                                                                                                                                                                                                                                                                                                                                                     |          | THIS DRAWING, AND THE INFORMATION CON-<br>TAINED HERIN, ARE THE PROPERTY OF SHEREX<br>AND ARE NOT TO BE USED IN ANY MANNER DETRIMENT |             |         |                                                                                                          |                                                                  |      |        | SIZE DWG. NO. |                 | REV  |          |
| 5. INSTALLATION TOOL: MS 50 SPIN PULL  UNLESS OTHERWISE SPECIFIED:  DIMENSIONS ARE IN INCHES TOLERANCES: ANGULAR: MACH±1 BEND±1 TWO PLACE DECIMAL ±02 THREE PLACE DECIMAL ±010 INTERPRET GEOMETRIC TOLERANCING PER:  TOLERANCING PER:  ANGULAR: MACH±1 BEND±1 TWO PLACE DECIMAL ±010 INTERPRET GEOMETRIC TOLERANCING PER:  ANGULAR: MACH±1 BEND±1 TWO PLACE DECIMAL ±010 INTERPRET GEOMETRIC TOLERANCING PER:  ANGULAR: MACH±1 BEND±1 TWO PLACE DECIMAL ±010 INTERPRET GEOMETRIC TOLERANCING PER:  ANGULAR: MACH±1 BEND±1 TWO PLACE DECIMAL ±010 INTERPRET GEOMETRIC TOLERANCING PER:  ANGULAR: MACH±1 BEND±1 TWO PLACE DECIMAL ±010 INTERPRET GEOMETRIC TOLERANCING PER:  ANGULAR: MACH±1 BEND±1 TWO PLACE DECIMAL ±010 INTERPRET GEOMETRIC TOLERANCING PER:  ANGULAR: MACH±1 BEND±1 TWO PLACE DECIMAL ±010 INTERPRET GEOMETRIC TOLERANCING PER:  ANGULAR: MACH±1 BEND±1 TWO PLACE DECIMAL ±010 INTERPRET GEOMETRIC TOLERANCING PER:  ANGULAR: MACH±1 BEND±1 TWO PLACE DECIMAL ±010 INTERPRET GEOMETRIC TOLERANCING PER:  ANGULAR: MACH±1 BEND±1 TWO PLACE DECIMAL ±010 INTERPRET GEOMETRIC TOLERANCING PER:  ANGULAR: MACH±1 BEND±1 TWO PLACE DECIMAL ±010 INTERPRET GEOMETRIC TOLERANCING PER:  ANGULAR: MACH±1 BEND±1 TWO PLACE DECIMAL ±010 INTERPRET GEOMETRIC TOLERANCING PER:  ANGULAR: MACH±1 BEND±1 TWO PLACE DECIMAL ±010 INTERPRET GEOMETRIC TOLERANCING PER:  ANGULAR: MACH±1 BEND±1 TWO PLACE DECIMAL ±010 INTERPRET GEOMETRIC TOLERANCING PER:  ANGULAR: MACH±1 BEND±1 TWO PLACE PER:  ANGULAR: MACH±1 |          | PROPRIETARY AND CONFIDENTIAL                                                                                                         |             |         |                                                                                                          | Q.A.                                                             |      |        |               |                 |      |          |
| 5. INSTALLATION TOOL: MS 50 SPIN PULL  UNLESS OTHERWISE SPECIFIED:  DIMENSIONS ARE IN INCHES TOLERANCES: ANGULAR: MACH ± 1 BEND ± 1 TWO PLACE DECIMAL ±:02 THREE PLACE DECIMAL ±:010 INTERPRET GEOMETRIC  ENG APPR. TOO 2/8/06  TITLE:                                                                                                                                                                                                                                                                                                                                                                                                                                                                                                                                                                                                                                                                                                                                                                                                                                                                                                                                                                                                                                                                                                                                                                                                                                                                                                                                                                                                                                                                                                                                                                                                                                                                                                                                                                                                                                                                                         |          |                                                                                                                                      |             |         |                                                                                                          | MFG APPR.                                                        | AJP  | 2/8/06 |               |                 |      |          |
| 5. INSTALLATION TOOL: MS 50 SPIN PULL  UNLESS OTHERWISE SPECIFIED:  DIMENSIONS ARE IN INCHES TOLERANCES: ANGULAR: MACH±1 BEND±1 TWO PLACE DECIMAL ±0.02 THEFE PLACE DECIMAL ±0.02 THEFE PLACE DECIMAL ±0.01                                                                                                                                                                                                                                                                                                                                                                                                                                                                                                                                                                                                                                                                                                                                                                                                                                                                                                                                                                                                                                                                                                                                                                                                                                                                                                                                                                                                                                                                                                                                                                                                                                                                                                                                                                                                                                                                                                                    |          |                                                                                                                                      |             |         | TOLERANCES: ANGULAR: MACH±1 BEND ±1 TWO PLACE DECIMAL ±.02 THREE PLACE DECIMAL ±.010 INTERPRET GEOMETRIC | ENG APPR.                                                        | TOO  | 2/8/06 |               |                 |      |          |
| 5. INSTALLATION TOOL: MS 50 SPIN PULL  UNLESS OTHERWISE SPECIFIED:  NAME DATE  DIMENSIONS ARE IN INCHES TOLEFANCES:  DRAWN TOO 2/8/06                                                                                                                                                                                                                                                                                                                                                                                                                                                                                                                                                                                                                                                                                                                                                                                                                                                                                                                                                                                                                                                                                                                                                                                                                                                                                                                                                                                                                                                                                                                                                                                                                                                                                                                                                                                                                                                                                                                                                                                          |          |                                                                                                                                      |             |         |                                                                                                          | CHECKED                                                          |      |        | TITI C.       |                 |      |          |
| 5. INSTALLATION TOOL: MS 50 SPIN PULL                                                                                                                                                                                                                                                                                                                                                                                                                                                                                                                                                                                                                                                                                                                                                                                                                                                                                                                                                                                                                                                                                                                                                                                                                                                                                                                                                                                                                                                                                                                                                                                                                                                                                                                                                                                                                                                                                                                                                                                                                                                                                          |          |                                                                                                                                      |             |         |                                                                                                          | DRAWN                                                            | TOO  | 2/8/06 |               |                 |      |          |
|                                                                                                                                                                                                                                                                                                                                                                                                                                                                                                                                                                                                                                                                                                                                                                                                                                                                                                                                                                                                                                                                                                                                                                                                                                                                                                                                                                                                                                                                                                                                                                                                                                                                                                                                                                                                                                                                                                                                                                                                                                                                                                                                |          |                                                                                                                                      |             |         | UNLESS OTHERWISE SPECIFIED:                                                                              |                                                                  | NAME | DATE   |               |                 |      |          |
| A LUDDIC ATION, NONE                                                                                                                                                                                                                                                                                                                                                                                                                                                                                                                                                                                                                                                                                                                                                                                                                                                                                                                                                                                                                                                                                                                                                                                                                                                                                                                                                                                                                                                                                                                                                                                                                                                                                                                                                                                                                                                                                                                                                                                                                                                                                                           | 4.<br>5. | LUBRICATION: NONE INSTALLATION TOOL: MS 50                                                                                           | SPIN PULL   |         |                                                                                                          |                                                                  |      |        |               |                 |      |          |