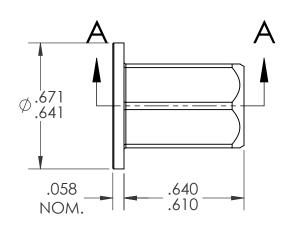

## NOTE:

- GRIP RANGE: .030 .115 HOLE SIZE: .437 +.006/+.000 A/F AFTER ALL APPLIED FINISHES. INSTALLED LENGTH: .400 REF. 2.
- 3.
- 4.
- LUBRICATION: NONE INSTALLATION TOOL: MS 100 SPIN PULL 5.

|  | 5 4                                                                                                                        |             | 3           |                                                                                                                                 | 2                                        |                      |        | 1                 |                      |              |
|--|----------------------------------------------------------------------------------------------------------------------------|-------------|-------------|---------------------------------------------------------------------------------------------------------------------------------|------------------------------------------|----------------------|--------|-------------------|----------------------|--------------|
|  | , , , , , , , , , , , , , , , , , , ,                                                                                      | APPLICATION |             | DO NOT SCALE DRAWING                                                                                                            |                                          |                      |        | SCALE: 2          | 2:1 WEIGHT: .0064 kg | SHEET 1 OF 1 |
|  | DETRIMENT TO THE INTEREST OF THE COMPANY.  SHEREX RESERVES THE RIGHT TO REVISE PART/DRAWING WITHOUT NOTICE.                | NEXT ASSY   | USED ON     | FINISH ZINC PLATE W/YELLOW TRIVALENT CHROMATE PER SFS-01-001, SC2                                                               | Phone: 866-474-3739<br>Fax: 716-875-0358 |                      |        | A                 | CFH2-3716-115        | REV<br>B     |
|  | THIS DRAWING, AND THE INFORMATION CON-<br>TAINED HERIN, ARE THE PROPERTY OF SHEREX<br>AND ARE NOT TO BE USED IN ANY MANNER |             |             | MATERIAL<br>C1008/C1010                                                                                                         |                                          | @sherex.com<br>x.com |        |                   | VG. NO.              |              |
|  | PROPRIETARY AND CONFIDENTIAL                                                                                               |             |             | ANGULAR: MACH±1 BEND ±1 TWO PLACE DECIMAL ±.02 THREE PLACE DECIMAL ±.010  INTERPRET GEOMETRIC TOLERANCING PER: ASME Y14.5M-1994 | COMMENTS:                                |                      | _      |                   |                      |              |
|  |                                                                                                                            |             |             |                                                                                                                                 | Q.A.                                     |                      |        |                   |                      |              |
|  |                                                                                                                            |             |             |                                                                                                                                 | MFG APPR.                                | AJP                  | 2/8/06 | LARGE ELANGE ELIL | JLL DEX              |              |
|  |                                                                                                                            |             |             |                                                                                                                                 | ENG APPR.                                | TOO                  | 2/8/06 |                   | II LIEV              |              |
|  |                                                                                                                            |             |             |                                                                                                                                 | CHECKED                                  |                      |        | TITLE:            |                      |              |
|  |                                                                                                                            |             | TOLERANCES: | TOLERANCES:                                                                                                                     | DRAWN                                    | TOO                  | 2/8/06 |                   |                      |              |
|  |                                                                                                                            |             |             | DIMENSIONS ARE IN INCHES                                                                                                        | NAN                                      | NAME                 | DATE   |                   |                      |              |
|  |                                                                                                                            |             |             | UNLESS OTHERWISE SPECIFIED:                                                                                                     | :                                        |                      |        |                   |                      |              |