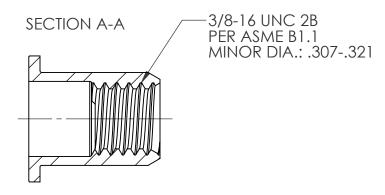

## NOTE:

- GRIP RANGE: .030 .115 HOLE SIZE: .437 +.006/+.000 A/F AFTER ALL APPLIED FINISHES. INSTALLED LENGTH: .400 REF. 2.
- 3.
- 4.
- LUBRICATION: NONE INSTALLATION TOOL: MS 100 SPIN PULL 5.

|  | 5 4                                                                                                                        |             | 3           |                                                                                                                                 | 2                                        |                      |        | 1                 |                      |              |
|--|----------------------------------------------------------------------------------------------------------------------------|-------------|-------------|---------------------------------------------------------------------------------------------------------------------------------|------------------------------------------|----------------------|--------|-------------------|----------------------|--------------|
|  | , , , , , , , , , , , , , , , , , , ,                                                                                      | APPLICATION |             | DO NOT SCALE DRAWING                                                                                                            |                                          |                      |        | SCALE: 2          | 2:1 WEIGHT: .0064 kg | SHEET 1 OF 1 |
|  | DETRIMENT TO THE INTEREST OF THE COMPANY.  SHEREX RESERVES THE RIGHT TO REVISE PART/DRAWING WITHOUT NOTICE.                | NEXT ASSY   | USED ON     | FINISH ZINC PLATE W/YELLOW TRIVALENT CHROMATE PER SFS-01-001, SC2                                                               | Phone: 866-474-3739<br>Fax: 716-875-0358 |                      |        | A                 | CFH2-3716-115        | REV<br>B     |
|  | THIS DRAWING, AND THE INFORMATION CON-<br>TAINED HERIN, ARE THE PROPERTY OF SHEREX<br>AND ARE NOT TO BE USED IN ANY MANNER |             |             | MATERIAL<br>C1008/C1010                                                                                                         |                                          | @sherex.com<br>x.com |        |                   | VG. NO.              |              |
|  | PROPRIETARY AND CONFIDENTIAL                                                                                               |             |             | ANGULAR: MACH±1 BEND ±1 TWO PLACE DECIMAL ±.02 THREE PLACE DECIMAL ±.010  INTERPRET GEOMETRIC TOLERANCING PER: ASME Y14.5M-1994 | COMMENTS:                                |                      | _      |                   |                      |              |
|  |                                                                                                                            |             |             |                                                                                                                                 | Q.A.                                     |                      |        |                   |                      |              |
|  |                                                                                                                            |             |             |                                                                                                                                 | MFG APPR.                                | AJP                  | 2/8/06 | LARGE ELANGE ELIL | JLL DEX              |              |
|  |                                                                                                                            |             |             |                                                                                                                                 | ENG APPR.                                | TOO                  | 2/8/06 |                   | II LIEV              |              |
|  |                                                                                                                            |             |             |                                                                                                                                 | CHECKED                                  |                      |        | TITLE:            |                      |              |
|  |                                                                                                                            |             | TOLERANCES: | TOLERANCES:                                                                                                                     | DRAWN                                    | TOO                  | 2/8/06 |                   |                      |              |
|  |                                                                                                                            |             |             | DIMENSIONS ARE IN INCHES                                                                                                        | NAN                                      | NAME                 | DATE   |                   |                      |              |
|  |                                                                                                                            |             |             | UNLESS OTHERWISE SPECIFIED:                                                                                                     | :                                        |                      |        |                   |                      |              |