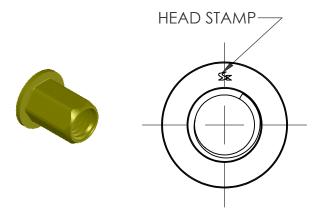

|      | REVISIONS                         |         |      |  |  |  |  |  |  |  |
|------|-----------------------------------|---------|------|--|--|--|--|--|--|--|
| REV. | DESCRIPTION                       | DATE    | ECN  |  |  |  |  |  |  |  |
| Α    | INITIAL RELEASE                   | 2/8/06  |      |  |  |  |  |  |  |  |
| В    | NEW FINISH PER SFS-01-001,<br>SC2 | 2/27/15 | 1786 |  |  |  |  |  |  |  |