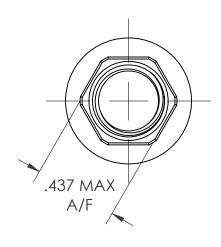

## NOTE:

- GRIP RANGE: .030 .115 HOLE SIZE: .437 +.006/+.000 A/F AFTER ALL APPLIED FINISHES. INSTALLED LENGTH: .400 REF. 2.
- 3.
- 4.
- LUBRICATION: NONE INSTALLATION TOOL: MS 100 SPIN PULL 5.

|  | 5 4                                                                                                                        |             | 3           |                                                                                                                                 | 2                                        |                      |        | 1                 |                      |              |
|--|----------------------------------------------------------------------------------------------------------------------------|-------------|-------------|---------------------------------------------------------------------------------------------------------------------------------|------------------------------------------|----------------------|--------|-------------------|----------------------|--------------|
|  | , , , , , , , , , , , , , , , , , , ,                                                                                      | APPLICATION |             | DO NOT SCALE DRAWING                                                                                                            |                                          |                      |        | SCALE: 2          | 2:1 WEIGHT: .0064 kg | SHEET 1 OF 1 |
|  | DETRIMENT TO THE INTEREST OF THE COMPANY.  SHEREX RESERVES THE RIGHT TO REVISE PART/DRAWING WITHOUT NOTICE.                | NEXT ASSY   | USED ON     | FINISH ZINC PLATE W/YELLOW TRIVALENT CHROMATE PER SFS-01-001, SC2                                                               | Phone: 866-474-3739<br>Fax: 716-875-0358 |                      |        | A                 | CFH2-3716-115        | REV<br>B     |
|  | THIS DRAWING, AND THE INFORMATION CON-<br>TAINED HERIN, ARE THE PROPERTY OF SHEREX<br>AND ARE NOT TO BE USED IN ANY MANNER |             |             | MATERIAL<br>C1008/C1010                                                                                                         |                                          | @sherex.com<br>x.com |        |                   | VG. NO.              |              |
|  | PROPRIETARY AND CONFIDENTIAL                                                                                               |             |             | ANGULAR: MACH±1 BEND ±1 TWO PLACE DECIMAL ±.02 THREE PLACE DECIMAL ±.010  INTERPRET GEOMETRIC TOLERANCING PER: ASME Y14.5M-1994 | COMMENTS:                                |                      | _      |                   |                      |              |
|  |                                                                                                                            |             |             |                                                                                                                                 | Q.A.                                     |                      |        |                   |                      |              |
|  |                                                                                                                            |             |             |                                                                                                                                 | MFG APPR.                                | AJP                  | 2/8/06 | LARGE ELANGE ELIL | JLL DEX              |              |
|  |                                                                                                                            |             |             |                                                                                                                                 | ENG APPR.                                | TOO                  | 2/8/06 |                   | II LIEV              |              |
|  |                                                                                                                            |             |             |                                                                                                                                 | CHECKED                                  |                      |        | TITLE:            |                      |              |
|  |                                                                                                                            |             | TOLERANCES: | TOLERANCES:                                                                                                                     | DRAWN                                    | TOO                  | 2/8/06 |                   |                      |              |
|  |                                                                                                                            |             |             | DIMENSIONS ARE IN INCHES                                                                                                        | NAN                                      | NAME                 | DATE   |                   |                      |              |
|  |                                                                                                                            |             |             | UNLESS OTHERWISE SPECIFIED:                                                                                                     | :                                        |                      |        |                   |                      |              |