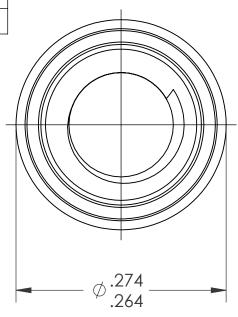

## NOTE:

- GRIP RANGE: .030 MIN. 1.
- HOLE SIZE:
  - .030 .090 MT'L THICK .: .2500 AFTER ALL APPLIED FINISHES.
  - .091 .124 MT'L THICK.: .2570 AFTER ALL APPLIED FINISHES.
  - .125 .186 MT'L THICK.: .2656 AFTER ALL APPLIED FINISHES.
  - .187 OVER MT'L THICK.: .2656 AFTER ALL APPLIED FINISHES.
- INSTALLED LENGTH: N/A
- 4. LUBR
- INST