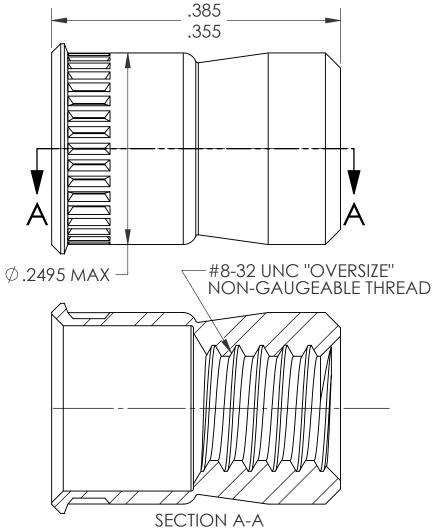

## NOTE:

- GRIP RANGE: .030 MIN. 1.
- HOLE SIZE:
  - .030 .090 MT'L THICK .: .2500 AFTER ALL APPLIED FINISHES.
  - .091 .124 MT'L THICK.: .2570 AFTER ALL APPLIED FINISHES.
  - .125 .186 MT'L THICK.: .2656 AFTER ALL APPLIED FINISHES.
  - .187 OVER MT'L THICK.: .2656 AFTER ALL APPLIED FINISHES.
- INSTALLED LENGTH: N/A
- 4. LUBR
- INST