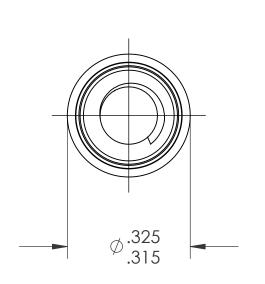

-#10-24 UNC "OVER SIZE" NON-GAUGEABLE THREAD

HOLE SIZE: .297 +.005/-.000 AFTER ALL APPLIED FINISHES. INSTALLED LENGTH: N/A

GRIP RANGE: .062 MIN.

4. LUBRICATION: NONE

NOTE:

2.

3.

5. INSTALLATION TOOL: SSG 802 SPIN SPIN