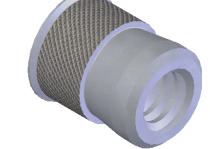

TITLE:

CADMIUM FREE KNURLED BODY SWAGING

SIZE DWG. NO.

CFW2-1024

SCALE: 2:1 WEIGHT:.0013 kg SHEET 1 OF 1

5

APPLICATION 4

3