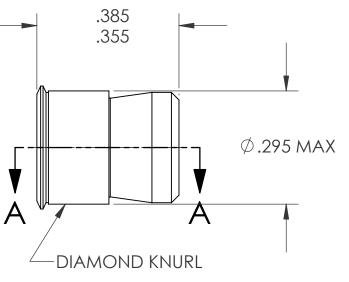

-#10-24 UNC "OVER SIZE" NON-GAUGEABLE THREAD

HOLE SIZE: .297 +.005/-.000 AFTER ALL APPLIED FINISHES. INSTALLED LENGTH: N/A

GRIP RANGE: .062 MIN.

4. LUBRICATION: NONE

NOTE:

2.

3.

5. INSTALLATION TOOL: SSG 802 SPIN SPIN

TITLE:

CADMIUM FREE KNURLED BODY SWAGING

SIZE DWG. NO.

CFW2-1024

SCALE: 2:1 WEIGHT:.0013 kg SHEET 1 OF 1

5

APPLICATION 4

3