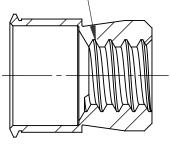

-#10-24 UNC "OVER SIZE" NON-GAUGEABLE THREAD

HOLE SIZE: .297 +.005/-.000 AFTER ALL APPLIED FINISHES. INSTALLED LENGTH: N/A

GRIP RANGE: .062 MIN.

4. LUBRICATION: NONE

NOTE:

2.

3.

5. INSTALLATION TOOL: SSG 802 SPIN SPIN