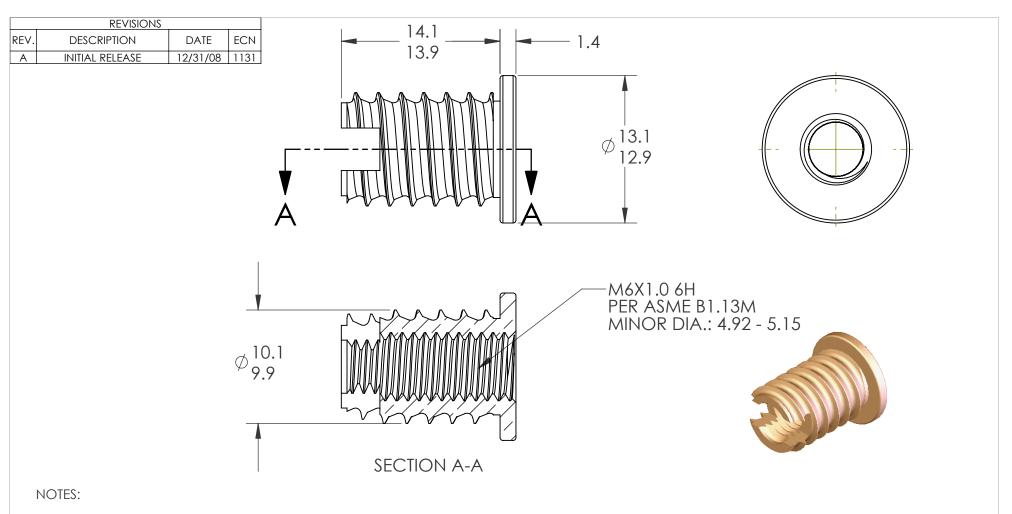

REFER TO CATALOG FOR RECOMMENDED BOSS DIMENSIONS

|                                                                                                                                                                                                                                                               |             |         | ANGULAR: MACH±1 BEND ±1 ONE PLACE DECIMAL ±.2 TWO PLACE DECIMAL ±.10  INTERPRET GEOMETRIC TOLERANCING PER: ASME Y14.5M-1994 |                                                            |      |                |                    |         |    |       |       |  |
|---------------------------------------------------------------------------------------------------------------------------------------------------------------------------------------------------------------------------------------------------------------|-------------|---------|-----------------------------------------------------------------------------------------------------------------------------|------------------------------------------------------------|------|----------------|--------------------|---------|----|-------|-------|--|
|                                                                                                                                                                                                                                                               |             |         |                                                                                                                             |                                                            | NAME | DATE           |                    |         |    |       |       |  |
| PROPRIETARY AND CONFIDENTIAL THIS DRAWING, AND THE INFORMATION CON- TAINED HERIN, ARE THE PROPERTY OF SHEREX AND ARE NOT TO BE USED IN ANY MANNER DETRIMENT TO THE INTEREST OF THE COMPANY.  SHEREX RESERVES THE RIGHT TO REVISE PART/DRAWING WITHOUT NOTICE. |             |         |                                                                                                                             | DRAWN                                                      | JVK  | 12/9/08        | MA ELANICED THREAT |         |    |       |       |  |
|                                                                                                                                                                                                                                                               |             |         |                                                                                                                             | CHECKED                                                    |      |                |                    |         |    |       |       |  |
|                                                                                                                                                                                                                                                               |             |         |                                                                                                                             | ENG APPR.                                                  | JVK  | 12/9/08        |                    |         |    |       | DSERT |  |
|                                                                                                                                                                                                                                                               |             |         |                                                                                                                             | MFG APPR.                                                  | TB   | 12/30/08       |                    |         |    |       |       |  |
|                                                                                                                                                                                                                                                               |             |         |                                                                                                                             | Q.A.                                                       |      |                |                    |         |    |       |       |  |
|                                                                                                                                                                                                                                                               |             |         |                                                                                                                             | COMMENTS:                                                  |      |                |                    |         |    |       |       |  |
|                                                                                                                                                                                                                                                               |             |         | MATERIAL<br>BRASS C3604                                                                                                     | E-mail: info@sherex.com                                    |      |                | A DOT (10.140      |         |    | RE\   |       |  |
|                                                                                                                                                                                                                                                               |             |         | FINISH                                                                                                                      | www.sherex.com<br>Phone: 866-474-3739<br>Fax: 716-875-0358 |      | Α              |                    |         |    |       |       |  |
|                                                                                                                                                                                                                                                               | NEXT ASSY   | USED ON | NONE                                                                                                                        |                                                            |      | A 521 010 14.0 |                    |         |    |       |       |  |
|                                                                                                                                                                                                                                                               | APPLICATION |         | DO NOT SCALE DRAWING                                                                                                        |                                                            |      |                | SCALE: 3:1         | WEIGHT: | kg | SHEET | 1 OF  |  |