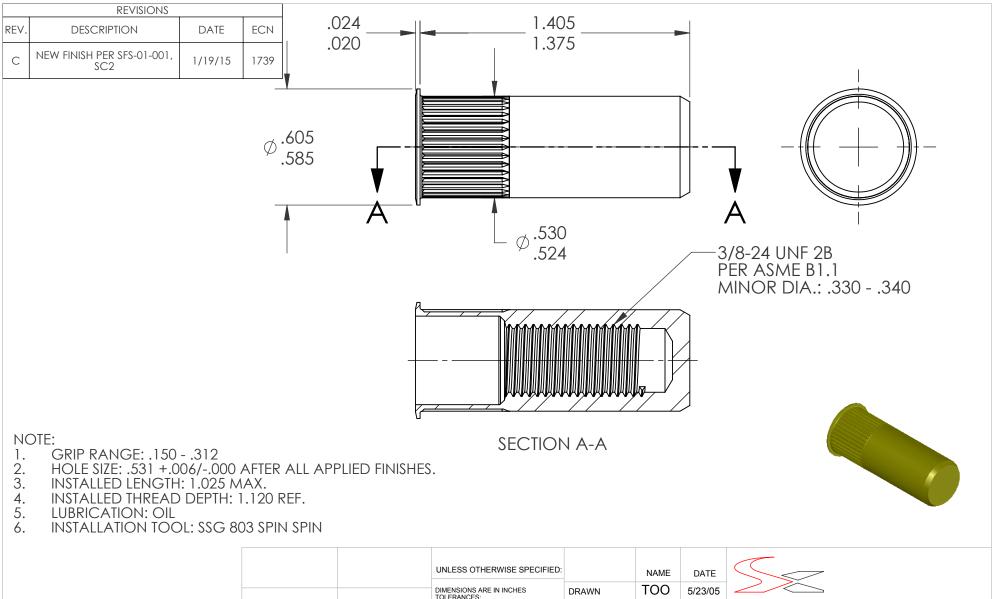

| PROPRIETARY AND CONFIDENTIAL  THIS DRAWING, AND THE INFORMATION CON- TAINED HERIN, ARE THE PROPERTY OF SHEREX AND ARE NOT TO BE USED IN ANY MAINNER DETRIMENT TO THE INTEREST OF THE COMPANY.  SHEREX SOLUTIONS RESERVES THE RIGHT TO REVISE PARTIDRAWING WITHOUT NOTICE. |             |                                      | C1008/C1010  FINISH  ZINC PLATE WYYELLOW TRIVALENT CHROMATE PER SFS-01-001, SC2                                                                                       | E-mail: info<br>www.shere<br>Phone: 866                                                                                                                                                                   | x.com                                                                                                                                                                                                           |                                                                                                                                                                                                                                                                                    | SIZE DWG. NO. REV CAK2-3724-312B C                                                                                                                                                                                                                                                                                          |
|---------------------------------------------------------------------------------------------------------------------------------------------------------------------------------------------------------------------------------------------------------------------------|-------------|--------------------------------------|-----------------------------------------------------------------------------------------------------------------------------------------------------------------------|-----------------------------------------------------------------------------------------------------------------------------------------------------------------------------------------------------------|-----------------------------------------------------------------------------------------------------------------------------------------------------------------------------------------------------------------|------------------------------------------------------------------------------------------------------------------------------------------------------------------------------------------------------------------------------------------------------------------------------------|-----------------------------------------------------------------------------------------------------------------------------------------------------------------------------------------------------------------------------------------------------------------------------------------------------------------------------|
| THIS DRAWING, AND THE INFORMATION CON-<br>TAINED HERIN, ARE THE PROPERTY OF SHEREX<br>AND ARE NOT TO BE USED IN ANY MANNER DETRIMENT                                                                                                                                      |             |                                      |                                                                                                                                                                       |                                                                                                                                                                                                           | @sherex                                                                                                                                                                                                         | .com                                                                                                                                                                                                                                                                               | SIZE DWG. NO. REV                                                                                                                                                                                                                                                                                                           |
| PROPRIETARY AND CONFIDENTIAL                                                                                                                                                                                                                                              |             |                                      |                                                                                                                                                                       | COMMENTO.                                                                                                                                                                                                 |                                                                                                                                                                                                                 |                                                                                                                                                                                                                                                                                    |                                                                                                                                                                                                                                                                                                                             |
| PROPRIETARY AND CONFIDENTIAL                                                                                                                                                                                                                                              |             |                                      | MATERIAL                                                                                                                                                              | Q.A.                                                                                                                                                                                                      |                                                                                                                                                                                                                 |                                                                                                                                                                                                                                                                                    |                                                                                                                                                                                                                                                                                                                             |
|                                                                                                                                                                                                                                                                           |             |                                      | DIMENSIONS ARE IN INCHES TOLERANCES: ANGULAR: MACH ± 1 BEND ±1 TWO PLACE DECIMAL ±.01 THREE PLACE DECIMAL ±.002 INTERPRET GEOMETRIC TOLERANCING PER: ASME Y14.5M-1994 | MFG APPR.                                                                                                                                                                                                 | AJP                                                                                                                                                                                                             | 5/23/05                                                                                                                                                                                                                                                                            | TITLE: SMALL FLANGE CLOSED END                                                                                                                                                                                                                                                                                              |
|                                                                                                                                                                                                                                                                           |             |                                      |                                                                                                                                                                       | ENG APPR.                                                                                                                                                                                                 | TOO                                                                                                                                                                                                             | 5/23/05                                                                                                                                                                                                                                                                            |                                                                                                                                                                                                                                                                                                                             |
|                                                                                                                                                                                                                                                                           |             |                                      |                                                                                                                                                                       | CHECKED                                                                                                                                                                                                   |                                                                                                                                                                                                                 |                                                                                                                                                                                                                                                                                    |                                                                                                                                                                                                                                                                                                                             |
|                                                                                                                                                                                                                                                                           |             |                                      |                                                                                                                                                                       | DRAWN                                                                                                                                                                                                     | TOO                                                                                                                                                                                                             | 5/23/05                                                                                                                                                                                                                                                                            |                                                                                                                                                                                                                                                                                                                             |
|                                                                                                                                                                                                                                                                           |             |                                      | UNLESS OTHERWISE SPECIFIED:                                                                                                                                           |                                                                                                                                                                                                           | NAME                                                                                                                                                                                                            | DATE                                                                                                                                                                                                                                                                               |                                                                                                                                                                                                                                                                                                                             |
| INSTALLATION TOOL: SSG 80                                                                                                                                                                                                                                                 | 3 SPIN SPIN |                                      |                                                                                                                                                                       |                                                                                                                                                                                                           |                                                                                                                                                                                                                 |                                                                                                                                                                                                                                                                                    |                                                                                                                                                                                                                                                                                                                             |
|                                                                                                                                                                                                                                                                           |             | INSTALLATION TOOL: SSG 803 SPIN SPIN | INSTALLATION TOOL: SSG 803 SPIN SPIN                                                                                                                                  | UNLESS OTHERWISE SPECIFIED:  DIMENSIONS ARE IN INCHES TOLERANCES: ANGULAR: MACH±1 BEND ±1 TWO PLACE DECIMAL ±.01 THREE PLACE DECIMAL ±.002 INTERPET GEOMETRIC TOLERANCING PER: ASME Y14.5M-1994  MATERIAL | UNLESS OTHERWISE SPECIFIED:  DIMENSIONS ARE IN INCHES TOLERANCES: ANGULAR: MACH±1 BEND±1 TWO PLACE DECIMAL ±.01 THREE PLACE DECIMAL ±.002 INTERPRET GEOMETRIC TOLERANCING PER: ASME Y14.5M-1994  MATERIAL  Q.A. | UNLESS OTHERWISE SPECIFIED:  DIMENSIONS ARE IN INCHES TOLERANCES: ANGULAR: MACH±1 BEND±1 TWO PLACE DECIMAL±01 THREE PLACE DECIMAL±002 INTERPRET GEOMETRIC TOLERANCING PER: ASME Y14.5M-1994  MATERIAL  UNLESS OTHERWISE SPECIFIED:  DRAWN TOO CHECKED  ENG APPR. TOO MFG APPR. AJP | UNLESS OTHERWISE SPECIFIED:  DIMENSIONS ARE IN INCHES TOLERANCES: ANGULAR: MACH±1 BEND±1 TWO PLACE DECIMAL ±.01 THREE PLACE DECIMAL ±.002 INTERPRET GEOMETRIC TOLERANCING PER: ASME Y14.5M-1994  MATERIAL  UNLESS OTHERWISE SPECIFIED:  NAME DATE  DRAWN TOO 5/23/05  CHECKED  ENG APPR. TOO 5/23/05  MFG APPR. AJP 5/23/05 |