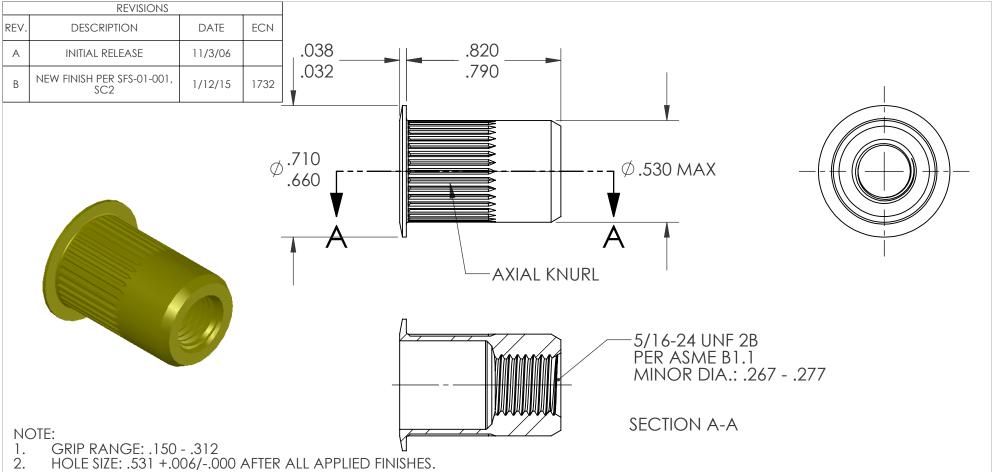

- INSTALLED LENGTH: .425 MAX. 3.
- 4. LUBRICATION: WAX
- INSTALLATION TOOL: SSG 803 SPIN SPIN

| _                                                                                                                                                                                                                                                                      |             |         |                                                                                                                                                                     |                                                                                       |      |                   |                       |                 |            |
|------------------------------------------------------------------------------------------------------------------------------------------------------------------------------------------------------------------------------------------------------------------------|-------------|---------|---------------------------------------------------------------------------------------------------------------------------------------------------------------------|---------------------------------------------------------------------------------------|------|-------------------|-----------------------|-----------------|------------|
|                                                                                                                                                                                                                                                                        |             |         | UNLESS OTHERWISE SPECIFIED:                                                                                                                                         |                                                                                       | NAME | DATE              |                       | _               |            |
| PROPRIETARY AND CONFIDENTIAL THIS DEAVING, AND THE INFORMATION CON- TAINED HERRY NÆET THE PROPERTY OF SKEEEX AND ARE NOT TO BE USED IN ANY MANNER DETRIMENT TO THE INTEREST OF THE COMPANY. SHEREX SOLUTIONS RESERVES THE RIGHT TO REVISE PART/DRAWING WITHOUT NOTICE. |             |         | DIMENSIONS ARE IN INCHES TOLERANCES: ANGULAR: MACH±1 BEND ±1 TWO PLACE DECIMAL ±.01 THREE PLACE DECIMAL ±.002 INTERPRET GEOMETRIC TOLERANCING PER: ASME Y14.5M-1994 | DRAWN                                                                                 | TOO  | 11/3/06           | TITLE:                |                 |            |
|                                                                                                                                                                                                                                                                        |             |         |                                                                                                                                                                     | CHECKED                                                                               |      |                   |                       |                 |            |
|                                                                                                                                                                                                                                                                        |             |         |                                                                                                                                                                     | ENG APPR.                                                                             | TOO  | 11/3/06           | IIILE.                |                 |            |
|                                                                                                                                                                                                                                                                        |             |         |                                                                                                                                                                     | MFG APPR.                                                                             | AJP  | 11/3/06           | LARGE FLANGE OPEN END |                 |            |
|                                                                                                                                                                                                                                                                        |             |         | MATERIAL                                                                                                                                                            | Q.A.                                                                                  |      |                   |                       |                 |            |
|                                                                                                                                                                                                                                                                        |             |         | C1008/1010                                                                                                                                                          | COMMENTS:                                                                             |      | SIZE DWG. NO. REV |                       |                 |            |
|                                                                                                                                                                                                                                                                        |             |         | FINISH                                                                                                                                                              | E-mail: info@sherex.com<br>www.sherex.com<br>Phone: 866-474-3739<br>Fax: 716-875-0358 |      |                   |                       | REV             |            |
|                                                                                                                                                                                                                                                                        | NEXT ASSY   | USED ON | ZINC PLATE W/YELLOW TRIVALENT<br>CHROMATE PER SFS-01-001, SC2                                                                                                       |                                                                                       |      | A C               | AL2-3124-312          | 2 B             |            |
|                                                                                                                                                                                                                                                                        | APPLICATION |         | DO NOT SCALE DRAWING                                                                                                                                                | 1 4 7 10 010 0000                                                                     |      |                   | SCALE: 2:1            | WEIGHT:.0104 kg | SHEET 1 OF |
| 5                                                                                                                                                                                                                                                                      | 4           |         | 3                                                                                                                                                                   |                                                                                       | 2    |                   | 1                     |                 |            |