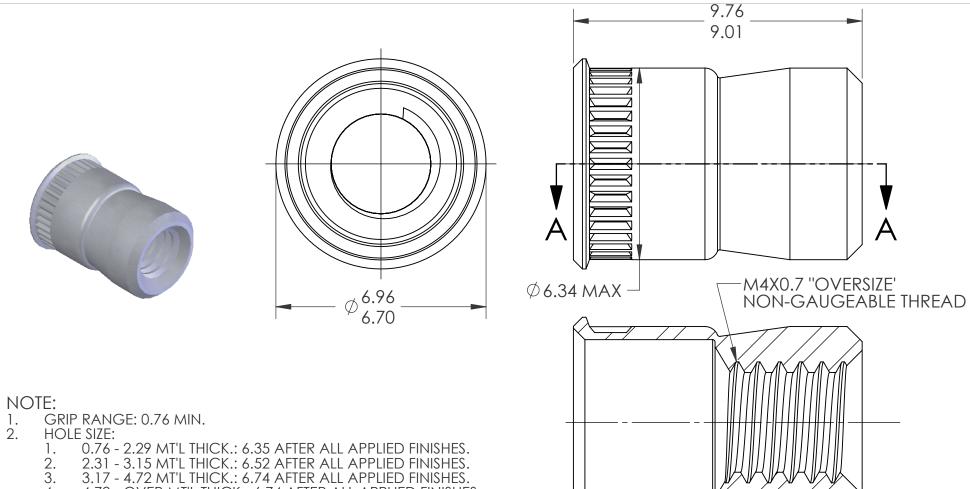

- 4.
- 3. 4. 5. INSTAI
- LUBRIC
- INSTA

| Δ | 4.72 - OVER MT'L THICK<br>ALLED LENGTH: N/A<br>ICATION: NONE                                                                                                                                                                                                           | .: 6.74 AFTER / | ALL APPLIEC | ) FINISHES.                                                                                                                                                               |                                        | //       |            |                                            |          |          |       |
|---|------------------------------------------------------------------------------------------------------------------------------------------------------------------------------------------------------------------------------------------------------------------------|-----------------|-------------|---------------------------------------------------------------------------------------------------------------------------------------------------------------------------|----------------------------------------|----------|------------|--------------------------------------------|----------|----------|-------|
|   | LLATION TOOL: SSG 80                                                                                                                                                                                                                                                   | 1 SPIN SPIN     |             |                                                                                                                                                                           | J                                      | SEC      | TION A     | <b>4-</b> A                                |          |          |       |
|   |                                                                                                                                                                                                                                                                        |                 |             | UNLESS OTHERWISE SPECIFIED:                                                                                                                                               |                                        | NAME     | DATE       |                                            |          |          |       |
|   |                                                                                                                                                                                                                                                                        |                 |             | DIMENSIONS ARE IN MILIMETERS TOLERANCES: ANGULAR: MACH±1 ONE PLACE DECIMAL ±0.10 TWO PLACE DECIMAL ±0.05  INTERPRET GEOMETRIC TOLERANCING PER: ASME Y14.5M-1994  MATERIAL | DRAWN                                  | JLA      | 8/11/03    |                                            |          |          |       |
|   | PROPRIETARY AND CONFIDENTIAL THIS DRAWING, AND THE INFORMATION CON- TAINED HERIN, ARE THE PROPERTY OF SHEREX AND ARE NOT TO BE USED IN ANY MANNER DETRIMENT TO THE INTEREST OF THE COMPANY. SHEREX SOLUTIONS RESERVES THE RIGHT TO REVISE PART/DRAWING WITHOUT NOTICE. |                 |             |                                                                                                                                                                           | CHECKED                                |          |            | TITLE:  CADMIUM FREE  SMALL FLANGE SWAGING |          |          |       |
|   |                                                                                                                                                                                                                                                                        |                 |             |                                                                                                                                                                           | ENG APPR.                              | JLA      | 8/11/03    |                                            |          |          |       |
|   |                                                                                                                                                                                                                                                                        |                 |             |                                                                                                                                                                           | MFG APPR.                              | AJP      | 8/11/03    |                                            |          |          |       |
|   |                                                                                                                                                                                                                                                                        |                 |             |                                                                                                                                                                           | Q.A.                                   |          |            | SMALI                                      | i        |          |       |
|   |                                                                                                                                                                                                                                                                        |                 |             | 12L14                                                                                                                                                                     | COMMENTS:                              |          |            | OLZE DIVIO                                 | NO       |          | DE) / |
|   |                                                                                                                                                                                                                                                                        |                 |             |                                                                                                                                                                           | E-mail: info@sherex.com                |          |            | SIZE DWG.                                  |          |          | REV   |
|   |                                                                                                                                                                                                                                                                        | NEXT ASSY       | USED ON     | FINISH<br>TIN ALLOY PER<br>ASTM B545                                                                                                                                      | www.shere<br>Phone: 866<br>Fax: 716-87 | -474-373 | 9          | Α                                          | CFT2-470 |          | Α     |
|   |                                                                                                                                                                                                                                                                        | APPLICATION     |             | DO NOT SCALE DRAWING                                                                                                                                                      |                                        |          | SCALE: 2:1 | WEIGHT:.0010 kg                            | SHEE     | T 1 OF 1 |       |
|   | E 1                                                                                                                                                                                                                                                                    | 1               |             | 2                                                                                                                                                                         |                                        |          | 2          |                                            |          | 4        |       |