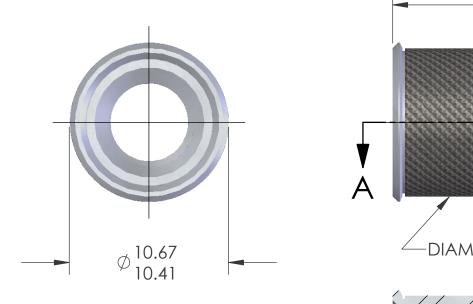

## NOTE:

- GRIP RANGE: 1.57 MIN.
- HOLE SIZE: 9.92 +0.13/-0.0 AFTER ALL APPLIED FINISHES.
  INSTALLED LENGTH: N/A
  LUBRICATION: NONE
  INSTALL ATION TOOL: SSG 802 SPIN SPIN
- 3.
- 4.