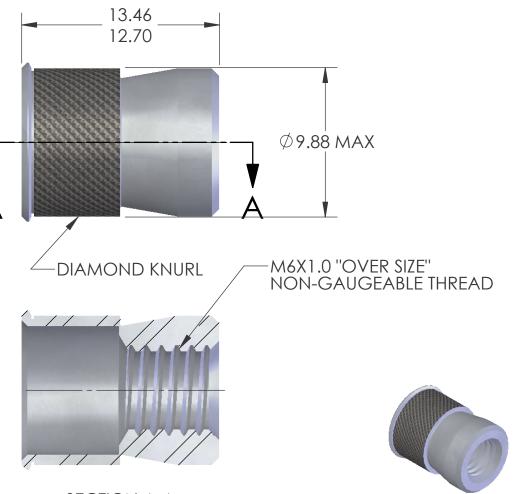

## NOTE:

- GRIP RANGE: 1.57 MIN.
- HOLE SIZE: 9.92 +0.13/-0.0 AFTER ALL APPLIED FINISHES.
  INSTALLED LENGTH: N/A
  LUBRICATION: NONE
  INSTALL ATION TOOL: SSG 802 SPIN SPIN
- 3.
- 4.