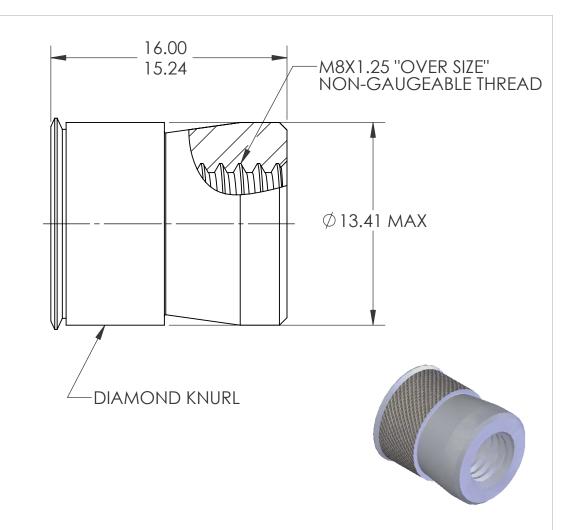

GRIP RANGE: 1.57 MIN.

HOLE SIZE: AFTER ALL APPLIED FINISHES. 2.

3. INSTALLED LENGTH: N/A

4.

LUBRICATION: NONE
INSTALLATION TOOL: SSG 803 SPIN SPIN

| PROPRIETARY AND CONFIDENTIAL THIS DRAWING, AND THE INFORMATION CON- TAINED HERIN, ARE THE PROPERTY OF SHEREY AND ARE NOT TO BE USED IN ANY MANNER DETRIMENT TO THE INTEREST OF THE COMPANY. SHEREX SOLUTIONS RESERVES THE RIGHT TO REVISE PART/DRAWING WITHOUT NOTICE. |             |         | UNLESS OTHERWISE SPECIFIED:                                                                                                                                                             | :                                                          | NAME | DATE               |                      | _    |          |     |  |
|------------------------------------------------------------------------------------------------------------------------------------------------------------------------------------------------------------------------------------------------------------------------|-------------|---------|-----------------------------------------------------------------------------------------------------------------------------------------------------------------------------------------|------------------------------------------------------------|------|--------------------|----------------------|------|----------|-----|--|
|                                                                                                                                                                                                                                                                        |             |         | DIMENSIONS ARE IN MILIMETERS TOLERANCES: ANGULAR: MACH±1 BEND±1 ONE PLACE DECIMAL ±0.10 TWO PLACE DECIMAL ±0.05  INTERPRET GEOMETRIC TOLERANCING PER: ASME Y14.5M-1994  MATERIAL  12L14 | DRAWN                                                      | JLA  | 8/11/03            | TITLE:               |      |          |     |  |
|                                                                                                                                                                                                                                                                        |             |         |                                                                                                                                                                                         | CHECKED                                                    |      |                    |                      |      |          |     |  |
|                                                                                                                                                                                                                                                                        |             |         |                                                                                                                                                                                         | ENG APPR.                                                  | JLA  | 8/11/03            | TITLE:               |      |          |     |  |
|                                                                                                                                                                                                                                                                        |             |         |                                                                                                                                                                                         | MFG APPR.                                                  | AJP  | 8/11/03            | CADMIUM FREE         |      |          |     |  |
|                                                                                                                                                                                                                                                                        |             |         |                                                                                                                                                                                         | Q.A.                                                       |      |                    | KNURLED BODY SWAGING |      |          |     |  |
|                                                                                                                                                                                                                                                                        |             |         |                                                                                                                                                                                         | COMMENTS:                                                  |      |                    |                      |      |          |     |  |
|                                                                                                                                                                                                                                                                        |             |         |                                                                                                                                                                                         | E-mail: info@sherex.com                                    |      |                    | SIZE DWG. NO.        |      |          | REV |  |
|                                                                                                                                                                                                                                                                        |             |         | FINISH TIN ALLOY                                                                                                                                                                        | www.sherex.com<br>Phone: 866-474-3739<br>Fax: 716-875-0358 |      | <b>A</b>           | <b>▲</b> CFW2-8125   |      | Α        |     |  |
|                                                                                                                                                                                                                                                                        | NEXT ASSY   | USED ON | PER ASTM B545                                                                                                                                                                           |                                                            |      | <b>A</b> CFW2-8125 |                      |      |          |     |  |
|                                                                                                                                                                                                                                                                        | APPLICATION |         | DO NOT SCALE DRAWING                                                                                                                                                                    | 1 un. 1 10 010-0000                                        |      | SCALE: 2:1         | WEIGHT:.0079 kg      | SHEE | T 1 OF 1 |     |  |
| F 1                                                                                                                                                                                                                                                                    | 4           |         | 2                                                                                                                                                                                       |                                                            | 2    |                    |                      | 4    |          |     |  |