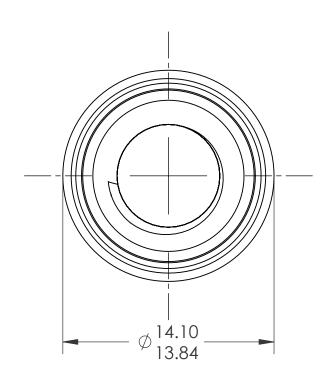

GRIP RANGE: 1.57 MIN.

HOLE SIZE: AFTER ALL APPLIED FINISHES. 2.

3. INSTALLED LENGTH: N/A

4.

LUBRICATION: NONE
INSTALLATION TOOL: SSG 803 SPIN SPIN

| PROPRIETARY AND CONFIDENTIAL THIS DRAWING, AND THE INFORMATION CON- TAINED HERIN, ARE THE PROPERTY OF SHEREY AND ARE NOT TO BE USED IN ANY MANNER DETRIMENT TO THE INTEREST OF THE COMPANY. SHEREX SOLUTIONS RESERVES THE RIGHT TO REVISE PART/DRAWING WITHOUT NOTICE. |             |         | UNLESS OTHERWISE SPECIFIED:                                                                                                                                                             | :                                                          | NAME | DATE               |                      | _    |          |     |  |
|------------------------------------------------------------------------------------------------------------------------------------------------------------------------------------------------------------------------------------------------------------------------|-------------|---------|-----------------------------------------------------------------------------------------------------------------------------------------------------------------------------------------|------------------------------------------------------------|------|--------------------|----------------------|------|----------|-----|--|
|                                                                                                                                                                                                                                                                        |             |         | DIMENSIONS ARE IN MILIMETERS TOLERANCES: ANGULAR: MACH±1 BEND±1 ONE PLACE DECIMAL ±0.10 TWO PLACE DECIMAL ±0.05  INTERPRET GEOMETRIC TOLERANCING PER: ASME Y14.5M-1994  MATERIAL  12L14 | DRAWN                                                      | JLA  | 8/11/03            | TITLE:               |      |          |     |  |
|                                                                                                                                                                                                                                                                        |             |         |                                                                                                                                                                                         | CHECKED                                                    |      |                    |                      |      |          |     |  |
|                                                                                                                                                                                                                                                                        |             |         |                                                                                                                                                                                         | ENG APPR.                                                  | JLA  | 8/11/03            | TITLE:               |      |          |     |  |
|                                                                                                                                                                                                                                                                        |             |         |                                                                                                                                                                                         | MFG APPR.                                                  | AJP  | 8/11/03            | CADMIUM FREE         |      |          |     |  |
|                                                                                                                                                                                                                                                                        |             |         |                                                                                                                                                                                         | Q.A.                                                       |      |                    | KNURLED BODY SWAGING |      |          |     |  |
|                                                                                                                                                                                                                                                                        |             |         |                                                                                                                                                                                         | COMMENTS:                                                  |      |                    |                      |      |          |     |  |
|                                                                                                                                                                                                                                                                        |             |         |                                                                                                                                                                                         | E-mail: info@sherex.com                                    |      |                    | SIZE DWG. NO.        |      |          | REV |  |
|                                                                                                                                                                                                                                                                        |             |         | FINISH TIN ALLOY                                                                                                                                                                        | www.sherex.com<br>Phone: 866-474-3739<br>Fax: 716-875-0358 |      | <b>A</b>           | <b>▲</b> CFW2-8125   |      | Α        |     |  |
|                                                                                                                                                                                                                                                                        | NEXT ASSY   | USED ON | PER ASTM B545                                                                                                                                                                           |                                                            |      | <b>A</b> CFW2-8125 |                      |      |          |     |  |
|                                                                                                                                                                                                                                                                        | APPLICATION |         | DO NOT SCALE DRAWING                                                                                                                                                                    | 1 un. 1 10 010-0000                                        |      | SCALE: 2:1         | WEIGHT:.0079 kg      | SHEE | T 1 OF 1 |     |  |
| F 1                                                                                                                                                                                                                                                                    | 4           |         | 2                                                                                                                                                                                       |                                                            | 2    |                    |                      | 4    |          |     |  |