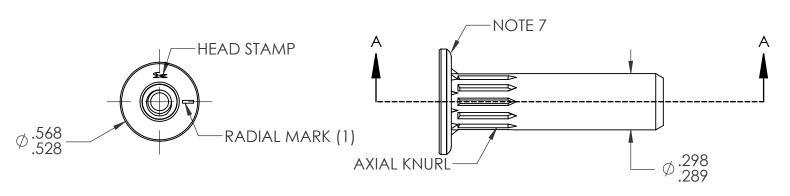

## NOTE:

GRIP RANGE: .118 - .217

HOLE SIZE: .300 +.006/-.000 AFTER ALL APPLIED FINISHES.

INSTALLED LENGTH: 0.852 MAX.

INSTALLED THREAD DEPTH: .787 MIN. IN MIN. GRIP

5. LUBRICATION: WAX

INSTALLATION TOOL: SPIN-PULL

DEPOSIT PLASTISOL ALONG OUTER GROOVE OF THE HEAD.

SEAL

| THIS DRAWING, AND THE INFORMATION CON-<br>TAINED HERIN, ARE THE PROPERTY OF SHEREX<br>AND ARE NOT TO BE USED IN ANY MANNER DETRIMENT<br>TO THE INTEREST OF THE COMPANY.  SHEREX SOLUTIONS RESERVES THE RIGHT TO REVISE<br>PARTIDRAWING WITHOUT NOTICE. |         |  | DIMENSIONS ARE IN INCHES TOLERANCES: TOLERANCES: TOLERANCES: TOLERANCES: TOLERANCH ± 18 END ±1 THREE PLACE DECIMAL ±.01 THREE PLACE DECIMAL ±.002  INTERPRET GEOMETRIC TOLERANCING PER: ASME Y14.5M-1994  MATERIAL  C1008/C1010  FINISH ZINC PLATE CLEAR TRIVALENT | E-mail: info@sherex.com<br>www.sherex.com<br>Phone: 866-474-3739 |      |          | 3   |
|--------------------------------------------------------------------------------------------------------------------------------------------------------------------------------------------------------------------------------------------------------|---------|--|--------------------------------------------------------------------------------------------------------------------------------------------------------------------------------------------------------------------------------------------------------------------|------------------------------------------------------------------|------|----------|-----|
| PROPRIETARY AND CONFIDENTIAL                                                                                                                                                                                                                           |         |  |                                                                                                                                                                                                                                                                    | Q.A.                                                             |      |          | ┤ ` |
|                                                                                                                                                                                                                                                        |         |  |                                                                                                                                                                                                                                                                    | MFG APPR.                                                        |      |          | T   |
|                                                                                                                                                                                                                                                        |         |  |                                                                                                                                                                                                                                                                    | ENG APPR.                                                        | CL   | 03/05/21 |     |
|                                                                                                                                                                                                                                                        |         |  |                                                                                                                                                                                                                                                                    | CHECKED                                                          |      |          |     |
|                                                                                                                                                                                                                                                        |         |  |                                                                                                                                                                                                                                                                    | DRAWN                                                            | FCG  | 03/05/21 | -   |
|                                                                                                                                                                                                                                                        |         |  | UNLESS OTHERWISE SPECIFIED:                                                                                                                                                                                                                                        |                                                                  | NAME | DATE     | (   |
| MUST NOT CONTACT                                                                                                                                                                                                                                       | WEDGES. |  |                                                                                                                                                                                                                                                                    |                                                                  |      |          |     |

TITLE:

PER ASME B1.1

2

MINOR DIA .: . 130 - . 139

#8-32 LARGE FLANGE CLOSED END OPTISERT W/ SEAL

SIZE DWG. NO. **REV** OPT2-0832-217BS Α

SCALE: 2:1 WEIGHT:

SHEET 1 OF 1