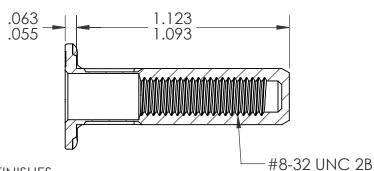

**SECTION A-A** 

## NOTE:

GRIP RANGE: .118 - .217

HOLE SIZE: .300 +.006/-.000 AFTER ALL APPLIED FINISHES.

INSTALLED LENGTH: 0.852 MAX.

INSTALLED THREAD DEPTH: .787 MIN. IN MIN. GRIP

5. LUBRICATION: WAX

INSTALLATION TOOL: SPIN-PULL

TITLE:

PER ASME B1.1

2

MINOR DIA .: . 130 - . 139

#8-32 LARGE FLANGE CLOSED END OPTISERT W/ SEAL

SIZE DWG. NO. **REV** OPT2-0832-217BS Α

SCALE: 2:1 WEIGHT:

SHEET 1 OF 1