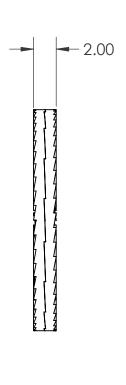

| UNLESS OTHERWISE SPECIFIED:                                                |                                                 | NAME | DATE    |
|----------------------------------------------------------------------------|-------------------------------------------------|------|---------|
| DIMENSIONS ARE IN MILLIMETERS<br>TOLERANCES:<br>ANGULAR: MACH + 1 BEND + 1 | DRAWN                                           | MTB  | 12/5/17 |
| I.D. TOLERANCE: ±0.2<br>O.D. TOLERANCE: ±0.2<br>THICKNESS TOLERANCE: +0.25 | CHECKED                                         |      |         |
| INTERPRET GEOMETRIC                                                        | ENG APPR.                                       | JVK  | 12/5/17 |
| TOLERANCING PER:<br>ASME Y14.5M-1994                                       | MFG APPR.                                       |      |         |
| MATERIAL                                                                   | Q.A.                                            |      |         |
| 316L STAINLESS STEEL; KOLSTERIZE<br>CASE HARDEN (K22 PROCESS)              | COMMENTS:                                       |      |         |
| CASE IIAMBER (RZZ I ROCESS)                                                | E-mail: info@disc-lock.com<br>www.disc-lock.com |      |         |
| FINISH                                                                     |                                                 |      |         |

TEC-M12ss

Phone: 866-474-3739 Fax: 716-875-0358

DESCRIPTION:

TEC WASHER GLUED PAIR 12MM

SIZE PART NO.:

TEC-M12ss

REV Α

SCALE: 3:1 WEIGHT: