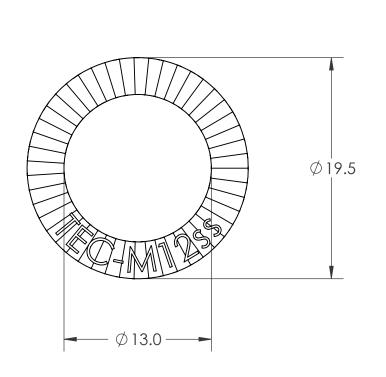

| UNLESS OTHERWISE SPECIFIED:                                                |                                                 | NAME | DATE    |
|----------------------------------------------------------------------------|-------------------------------------------------|------|---------|
| DIMENSIONS ARE IN MILLIMETERS<br>TOLERANCES:<br>ANGULAR: MACH + 1 BEND + 1 | DRAWN                                           | MTB  | 12/5/17 |
| I.D. TOLERANCE: ±0.2<br>O.D. TOLERANCE: ±0.2<br>THICKNESS TOLERANCE: +0.25 | CHECKED                                         |      |         |
| INTERPRET GEOMETRIC                                                        | ENG APPR.                                       | JVK  | 12/5/17 |
| TOLERANCING PER:<br>ASME Y14.5M-1994                                       | MFG APPR.                                       |      |         |
| MATERIAL                                                                   | Q.A.                                            |      |         |
| 316L STAINLESS STEEL; KOLSTERIZE<br>CASE HARDEN (K22 PROCESS)              | COMMENTS:                                       |      |         |
| CASE IIAMBER (RZZ I ROCESS)                                                | E-mail: info@disc-lock.com<br>www.disc-lock.com |      |         |
| FINISH                                                                     |                                                 |      |         |

TEC-M12ss

Phone: 866-474-3739 Fax: 716-875-0358

DESCRIPTION:

TEC WASHER GLUED PAIR 12MM

SIZE PART NO.:

TEC-M12ss

REV Α

SCALE: 3:1 WEIGHT: